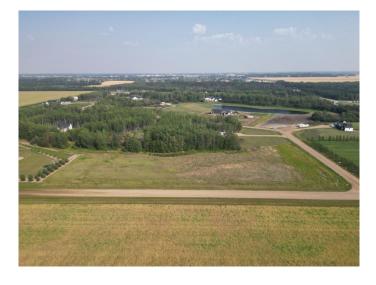

#### \$199,000

0 Bedroom, 0.00 Bathroom, Land on 2.99 Acres

NONE, La Crete, Alberta

This beautiful 3-acre lot, just 2 minutes from town offers the perfect setting to build your dream home. With ample space and easy access to town amenities, this property provides the ideal blend of country living and convenience. Services are all at the property line, ready to be developed! Don't miss this rare opportunity to create your own private retreat!

## Exterior

Lot Description

Cleared, Corners Marked