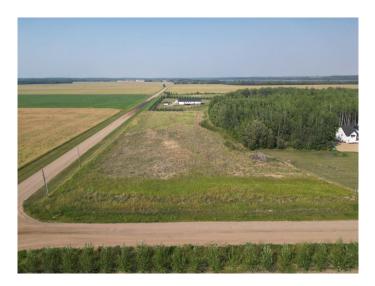

#### \$199,000

0 Bedroom, 0.00 Bathroom, Land on 2.99 Acres

NONE, La Crete, Alberta

This beautiful 3-acre lot, just 2 minutes from town offers the perfect setting to build your dream home. With ample space and easy access to town amenities, this property provides the ideal blend of country living and convenience. Services are all at the property line, ready to be developed! Don't miss this rare opportunity to create your own private retreat!

## Exterior

Lot Description

Cleared, Corners Marked