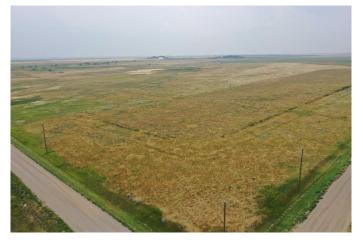

### \$800,000

0 Bedroom, 0.00 Bathroom, Agri-Business on 0.00 Acres

NONE, Grassy Lake, Alberta

Located minutes south of Grassy Lake is this 151 acres of grassland. Perfect for building your dream home or running a few head of cattle. This is also located next to Sherburne Reservoir which is a great spot for fishing and water recreation.