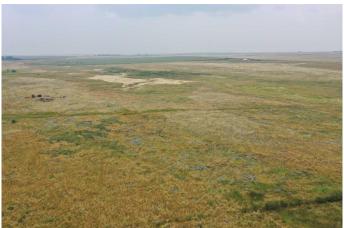

### \$800,000

0 Bedroom, 0.00 Bathroom, Agri-Business on 0.00 Acres

NONE, Grassy Lake, Alberta

Located minutes south of Grassy Lake is this 151 acres of grassland. Perfect for building your dream home or running a few head of cattle. This is also located next to Sherburne Reservoir which is a great spot for fishing and water recreation.