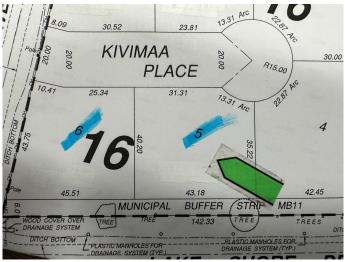

# \$249,900 - Ne25-53-19-w3 Lot 5 - 16, Turtle Lake

MLS® #A2154537

### **Community Information**

| Address     | Ne25-53-19-w3 Lot 5 - 16 |
|-------------|--------------------------|
| Subdivision | NONE                     |
| City        | Turtle Lake              |
| County      | Saskcatchewan            |
| Province    | Saskatchewan             |

### Exterior

Lot Description Cleared, Cul-De-Sac, Lake, Irregular Lot, Level, Open Lot, Views