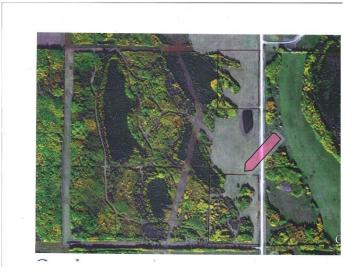

### \$104,500

0 Bedroom, 0.00 Bathroom, Land on 15.10 Acres

NONE, Lac La Biche, Alberta

Private, newly subdivided acreage. Quiet setting less than ten minutes to Lac La Biche and less than fifteen minutes to Plamondon. 15.10 acres of deeded land, approach and building site ready for you to plan and build your dream home. Partially cleared, call today for more information.