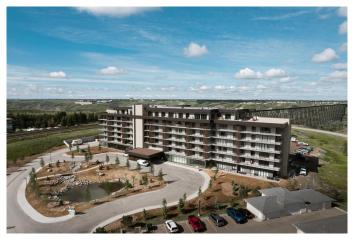

### \$605,900

2 Bedroom, 2.00 Bathroom, 1,197 sqft Residential on 0.00 Acres

Downtown, Lethbridge, Alberta

Welcome to 102 Scenic Drive - A Dream, A Vision, A Lifestyle. Expansive 7' deep full width private terrace to integrate your indoor and outdoor living experience with access from the primary bedroom, 2nd bedroom and living room. Entertainers kitchen with seating at breakfast bar. Open concept living and dining area. 2nd bedroom ideal for home office, tv room or guest room. Primary bedroom with walk in closet and 4 piece ensuite with dual vanity sinks.

# **Community Information**

Address #128, 102 Scenic Drive N

Subdivision Downtown

City Lethbridge
County Lethbridge
Province Alberta
Postal Code T1H 5l9

# of Stories 6

#### **Exterior**

Exterior Features BBQ gas line, Storage, Balcony, Uncovered Courtyard

Construction Concrete, Metal Frame