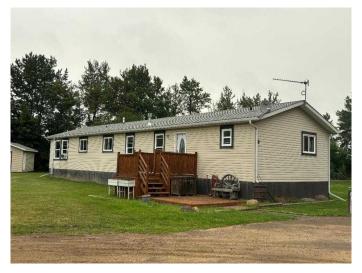

#### Atmore, Atmore, Alberta

Established 10-15 acre parcels of land are hard to come by right now!! This is a rare 10.28 property with a 1650 sq ft, 4 bedroom mobile home. Located between Atmore and Plamondon AB, it is a must see!! The home has a large entry area, spacious living room, kitchen and dining room areas. The home has 4 bedrooms, and two full 4 piece bathrooms. The back entry includes a laundry area and space to put a stand up freezer. This property has a large, beautiful, mature yard. There is plenty of room to do whatever you want on this property!!. Special attention was given to the large back deck, there is a built in BBQ/bar area and multi-levels to enjoy, would be a great space to host guests. There is also enclosed storage space under the back deck. The backyard boasts beautiful landscaped details, including a water feature area, a whimsical bridge and fire pit area. There is a 18' x 24" garage in which you can park a small vehicle or recreational/utility vehicles. This building has electricity and an electric heater. Could be used as an extra socializing area, storage area or garage area. Property also has an additional shed-18' x 14' .There is a 3200g water cistern and a 3200g septic tank/pump out system. Call soon to book your private viewing!!