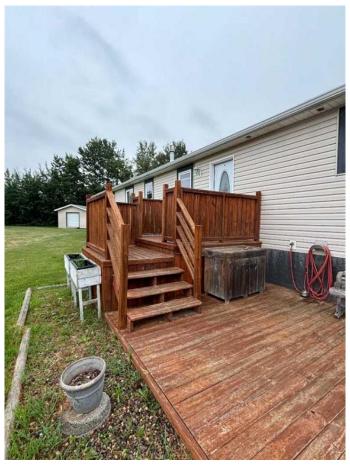

#### Atmore, Atmore, Alberta

Established 10-15 acre parcels of land are hard to come by right now!! This is a rare 10.28 property with a 1650 sq ft, 4 bedroom mobile home. Located between Atmore and Plamondon AB, it is a must see!! The home has a large entry area, spacious living room, kitchen and dining room areas. The home has 4 bedrooms, and two full 4 piece bathrooms. The back entry includes a laundry area and space to put a stand up freezer. This property has a large, beautiful, mature yard. There is plenty of room to do whatever you want on this property!!. Special attention was given to the large back deck, there is a built in BBQ/bar area and multi-levels to enjoy, would be a great space to host guests. There is also enclosed storage space under the back deck. The backyard boasts beautiful landscaped details, including a water feature area, a whimsical bridge and fire pit area. There is a 18' x 24" garage in which you can park a small vehicle or recreational/utility vehicles. This building has electricity and an electric heater. Could be used as an extra socializing area, storage area or garage area. Property also has an additional shed-18' x 14' .There is a 3200g water cistern and a 3200g septic tank/pump out system. Call soon to book your private viewing!!