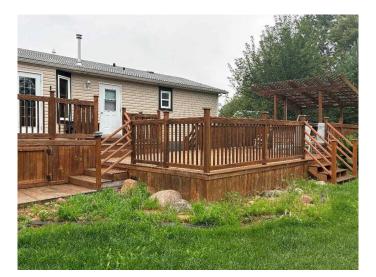

#### Atmore, Atmore, Alberta

Established 10-15 acre parcels of land are hard to come by right now!! This is a rare 10.28 property with a 1650 sq ft, 4 bedroom mobile home. Located between Atmore and Plamondon AB, it is a must see!! The home has a large entry area, spacious living room, kitchen and dining room areas. The home has 4 bedrooms, and two full 4 piece bathrooms. The back entry includes a laundry area and space to put a stand up freezer. This property has a large, beautiful, mature yard. There is plenty of room to do whatever you want on this property!!. Special attention was given to the large back deck, there is a built in BBQ/bar area and multi-levels to enjoy, would be a great space to host guests. There is also enclosed storage space under the back deck. The backyard boasts beautiful landscaped details, including a water feature area, a whimsical bridge and fire pit area. There is a 18' x 24" garage in which you can park a small vehicle or recreational/utility vehicles. This building has electricity and an electric heater. Could be used as an extra socializing area, storage area or garage area. Property also has an additional shed-18' x 14' .There is a 3200g water cistern and a 3200g septic tank/pump out system. Call soon to book your private viewing!!