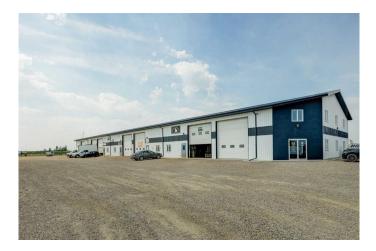

#### \$329,900

0 Bedroom, 0.00 Bathroom, Commercial on 0.06 Acres

Orchard Business Park, Strathmore, Alberta

An excellent opportunity to own your own commercial space in Orchard Business Park. At almost 2250 square feet, this bay includes a 16' overhead door with opener, two piece bathroom, 2 man doors at front and rear of bay, a floor drain and fully finished interior walls. Excellent access from the TransCanada Highway. Call your Realtor today to book a viewing and start planning!

#### **Community Information**

| Address     | 6, 550 Canal Avenue   |
|-------------|-----------------------|
| Subdivision | Orchard Business Park |
| City        | Strathmore            |
| County      | Wheatland County      |
| Province    | Alberta               |
| Postal Code | T1P 0C4               |