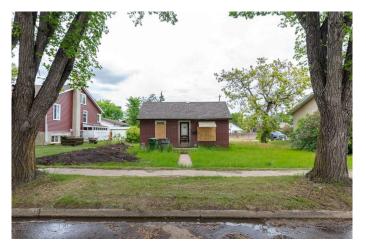

#### \$99,000

1 Bedroom, 1.00 Bathroom, 672 sqft Residential on 0.18 Acres

East Lloydminster, Ll Saskatchewan

Lloydminster,

It has two Lots and Zoned R1 located on the Saskatchewan side of Lloydminster. The house on the lot is uninhabitable . The value is in the land.

Built in 1929