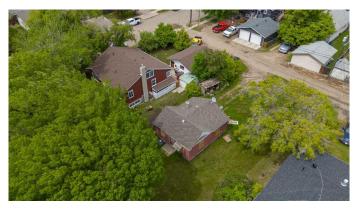

#### \$99,000

1 Bedroom, 1.00 Bathroom, 672 sqft Residential on 0.18 Acres

East Lloydminster, Ll Saskatchewan

Lloydminster,

It has two Lots and Zoned R1 located on the Saskatchewan side of Lloydminster. The house on the lot is uninhabitable . The value is in the land.