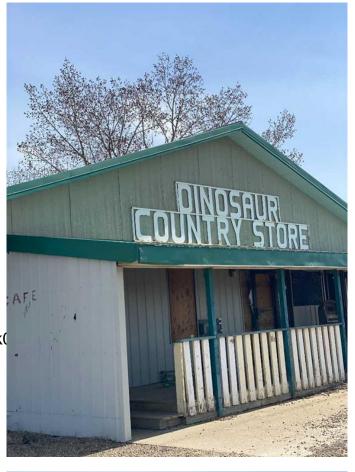

## \$280,000

0 Bedroom, 0.00 Bathroom, Commercial on 0.00 Acres

NONE, Patricia, Alberta

GREAT LOCATION, this property is minutes away to Dinosaur Park, the UNESCO World Heritage Site: COMMERCIAL, RESIDENTIAL PROPERTY WITH LAND. Great Investment and COMMERCIAL Property approx 2800 SF on 3.67 Acers of Land inclding House ( Approx. 1500 sf )at the CORNER of Pr130 and HIGHWAY 544 previously known as DINOSOUR COUNTRY STORE (According to seller, before there was Gas station, Convenience store, restaurant Aand other services). Property have huge potential for future buyer to setup businesses like RV parking, Room rentals or other with permission from Nowell county. The property consists of a convenience store, liquor store, gas bar and a campground with 10 fully serviced sites. A licensed cafe was just added to the mix of offerings this year. Also included is a 3 bedroom 16'x18' modular home (built in 1996) that allows for easy management of the business. The COMMERCIAL Property and home is situated on 3.69 acres of land in Patricia, a hamlet in Southern Alberta, Newell County just 20 kms. northeast of Hwy. 1. Newell County area the richest ranching, irrigated agriculture prodction, oil and gas tourist, recreation, , and scenic regions in Alberta. Once setup it may be a profitable tourist centre and popular destination site for Locals around. Data used for Listing is approximate. Property with Land is Sold As is, where is by seller. Call Realtor for showing.