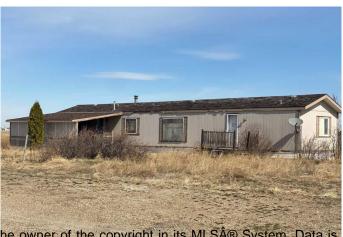

## \$280,000

0 Bedroom, 0.00 Bathroom, Commercial on 0.00 Acres

NONE, Patricia, Alberta

GREAT LOCATION, this property is minutes away to Dinosaur Park, the UNESCO World Heritage Site: COMMERCIAL, RESIDENTIAL PROPERTY WITH LAND. Great Investment and COMMERCIAL Property approx 2800 SF on 3.67 Acers of Land inclding House ( Approx. 1500 sf )at the CORNER of Pr130 and HIGHWAY 544 previously known as DINOSOUR COUNTRY STORE (According to seller, before there was Gas station, Convenience store, restaurant Aand other services). Property have huge potential for future buyer to setup businesses like RV parking, Room rentals or other with permission from Nowell county. The property consists of a convenience store, liquor store, gas bar and a campground with 10 fully serviced sites. A licensed cafe was just added to the mix of offerings this year. Also included is a 3 bedroom 16'x18' modular home (built in 1996) that allows for easy management of the business. The COMMERCIAL Property and home is situated on 3.69 acres of land in Patricia, a hamlet in Southern Alberta, Newell County just 20 kms. northeast of Hwy. 1. Newell County area the richest ranching, irrigated agriculture prodction, oil and gas tourist, recreation, , and scenic regions in Alberta. Once setup it may be a profitable tourist centre and popular destination site for Locals around. Data used for Listing is approximate. Property with Land is Sold As is, where is by seller. Call Realtor for showing.