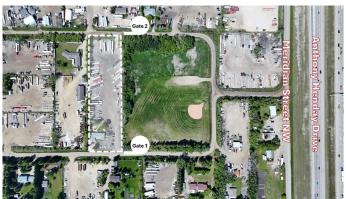

## \$2,200,000

0 Bedroom, 0.00 Bathroom, Land on 2.99 Acres

Maple Ridge Industrial, Edmonton, Alberta

Prime Industrial Property in Maple Ridge
Situated on approximately 3 acres in the
Maple Ridge Industrial area, this property
offers unparalleled access and convenience.
The site is situated on a loop which allows two
entry/exit gates, enabling efficient
drive-through capabilities for seamless
operations.

• Secure Parking: Dedicated and fenced employee parking provides security and ease of access.

Strategic Location

• Excellent Connectivity: The property boasts easy access to major highways, including Anthony Henday Drive, Whitemud Drive, Sherwood Park Freeway, and 17 Street, facilitating smooth logistics and transportation. Versatile Garage Space

## **Community Information**

Address 504 65 Avenue Nw

Subdivision Maple Ridge Industrial

City Edmonton
County Edmonton
Province Alberta

Postal Code T6P 1S8