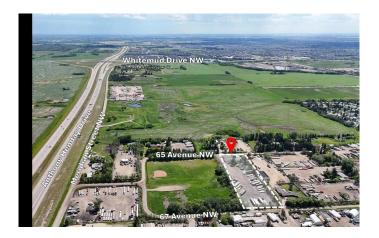

## \$2,200,000

0 Bedroom, 0.00 Bathroom, Land on 2.99 Acres

Maple Ridge Industrial, Edmonton, Alberta

Prime Industrial Property in Maple Ridge
Situated on approximately 3 acres in the
Maple Ridge Industrial area, this property
offers unparalleled access and convenience.
The site is situated on a loop which allows two
entry/exit gates, enabling efficient
drive-through capabilities for seamless
operations.

• Secure Parking: Dedicated and fenced employee parking provides security and ease of access.

Strategic Location

• Excellent Connectivity: The property boasts easy access to major highways, including Anthony Henday Drive, Whitemud Drive, Sherwood Park Freeway, and 17 Street, facilitating smooth logistics and transportation. Versatile Garage Space

## **Community Information**

Address 504 65 Avenue Nw

Subdivision Maple Ridge Industrial

City Edmonton
County Edmonton
Province Alberta

Postal Code T6P 1S8