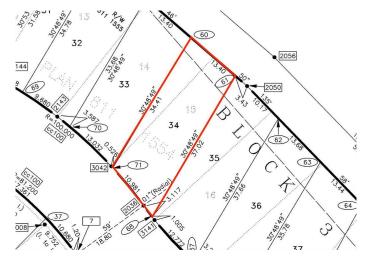

#### **Community Information**

Address 160 10 Avenue Se

Subdivision Bankview

City Drumheller

County Drumheller

Province Alberta

Postal Code T0J 0Y6

#### **Additional Information**

Date Listed July 17th, 2024

Days on Market 421

Zoning ND