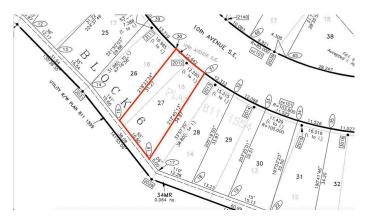

# \$52,700 - 169 10 Avenue Se, Drumheller

MLS® #A2148889

#### \$52,700

0 Bedroom, 0.00 Bathroom, Land on 0.12 Acres

Bankview, Drumheller, Alberta

Residential lots for sale in Drumheller's newest subdivision of Hillsview! All of these lots offer full services including power, water, sewer and natural gas at the lot line. These lots are ready to built on. The neighborhood is surrounded by the badlands and well located to to downtown Drumheller and the Shops on Highway 9 South. There is the option to combine some of these lots to make your lot even bigger! Start getting your new home plans ready for the Hillsview subdivision today! Limited lots available, so come early to get your choice of lots! Buyer must fill out a development permit application sheet as part of the offer outlining what they will build, who their contractor is, and outline the timeline that starts substantial construction within 8 months and completes construction with 24 months. Offers must be left open for 3 weeks from the date submitted.

### **Community Information**

Address 169 10 Avenue Se

Subdivision Bankview

City Drumheller

County Drumheller

Province Alberta

Postal Code T0J 0Y6