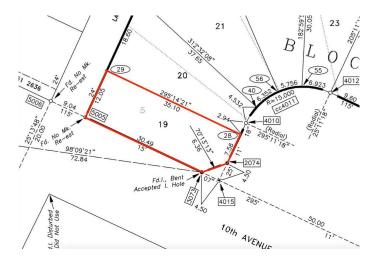

#### **Community Information**

Address 100 10 Avenue Se

Subdivision Bankview

City Drumheller

County Drumheller

Province Alberta

Postal Code T0J 0Y6

#### **Additional Information**

Date Listed July 11th, 2024

Days on Market 427

Zoning ND