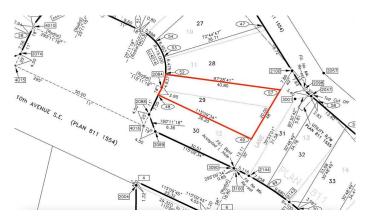

# \$50,000 - 140 10 Avenue Se, Drumheller

MLS® #A2148637

#### \$50,000

0 Bedroom, 0.00 Bathroom, Land on 0.13 Acres

Bankview, Drumheller, Alberta

Residential lots for sale in Drumheller's newest subdivision of Hillsview! All of these lots offer full services including power, water, sewer and natural gas at the lot line. These lots are ready to built on. The neighborhood is surrounded by the badlands and well located to to downtown Drumheller and the Shops on Highway 9 South. There is the option to combine some of these lots to make your lot even bigger! Start getting your new home plans ready for the Hillsview subdivision today! Limited lots available, so come early to get your choice of lots! Buyer must fill out a development permit application sheet as part of the offer outlining what they will build, who their contractor is, and outline the timeline that starts substantial construction within 8 months and completes construction with 24 months. Offers must be left open for 3 weeks from the date submitted.

#### **Community Information**

Address 140 10 Avenue Se

Subdivision Bankview

City Drumheller

County Drumheller

Province Alberta

Postal Code T0J 0Y6