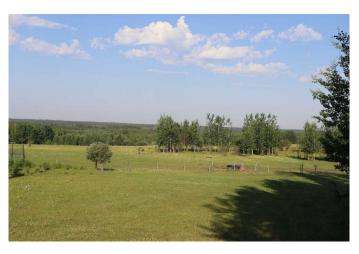

### \$465,000

0 Bedroom, 0.00 Bathroom, Land on 151.02 Acres

NONE, Rural Yellowhead County, Alberta

Property fenced and cross fenced. Power and water well on property. Gas well revenue of \$2,650.00 annually. Property currently used for pasturing cows. Two approaches located on east side and north side of property. Ideal building site. Dug out. There is a about 80 acres cleared and used as grass pasture.