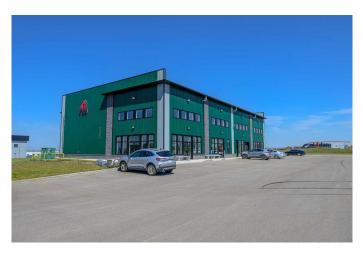

#### \$1,900,000

0 Bedroom, 0.00 Bathroom, Commercial on 2.58 Acres

Highway 43 West Industrial Park, Rural Grande Prairie No. 1, County of, Alberta

Newer nice sized industrial building on 2.58 acres on the north end of the city in the County. Features 8400 sqft on main floor and 2067 Sqft on the second floor which can be used for a number of different uses. Building was constructed so that you can add 4 over head doors to the south side of the building to change the adjust to your needs if required. Building is on municipal water and sewer, air conditioned, and has lots of leasehold improvements already including 2 - 2 piece bathrooms and two larger bathrooms with two showers in each one. Heating is propane and tanks are rented. Lots of paved parking and also offers more land to build another building if desired. This property offers lots of opportunity for many different uses, you can continue to lease it out, or eventually take it over when leases expire and make it your own. You won't be able to build for this price again and it features extra land available for building. Take a look at this option.

Built in 2019

#### Exterior

| Roof         | Metal                                  |
|--------------|----------------------------------------|
| Construction | Metal Frame, Metal Siding, See Remarks |
| Foundation   | Poured Concrete                        |