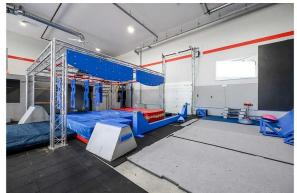

#### \$1,900,000

0 Bedroom, 0.00 Bathroom, Commercial on 2.58 Acres

Highway 43 West Industrial Park, Rural Grande Prairie No. 1, County of, Alberta

Newer nice sized industrial building on 2.58 acres on the north end of the city in the County. Features 8400 sqft on main floor and 2067 Sqft on the second floor which can be used for a number of different uses. Building was constructed so that you can add 4 over head doors to the south side of the building to change the adjust to your needs if required. Building is on municipal water and sewer, air conditioned, and has lots of leasehold improvements already including 2 - 2 piece bathrooms and two larger bathrooms with two showers in each one. Heating is propane and tanks are rented. Lots of paved parking and also offers more land to build another building if desired. This property offers lots of opportunity for many different uses, you can continue to lease it out, or eventually take it over when leases expire and make it your own. You won't be able to build for this price again and it features extra land available for building. Take a look at this option.