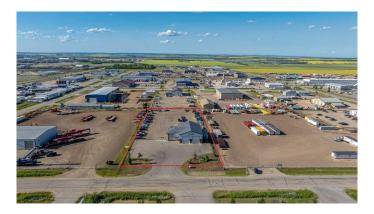

#### \$26

0 Bedroom, 0.00 Bathroom, Commercial on 2.00 Acres

NONE, Grande Prairie, Alberta

This 5,800-square-foot building is located on a fully fenced and graveled 2.00-acre yard, and offers a 50' by 80' shop space with two pull-thru bays and four 16' by 16' overhead doors. Ideal for any company needing ample room without breaking the bank, the building features asphalt parking at the front and a generous yard with ample turning radius for equipment at the rear. The office area includes a reception, three main floor offices, three upstairs offices, a washroom on both floors, and a lunch area. Contact your Commercial Realtor® today for a viewing.