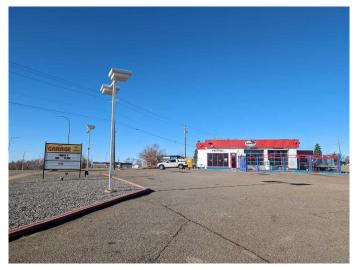

#### \$7,000

0 Bedroom, 0.00 Bathroom, Commercial on 0.00 Acres

SW Hill, Medicine Hat, Alberta

Presenting an excellent opportunity to lease a 2,650 Sqft building strategically situated on the busy corner of Gershaw Drive & 7 St SW. Located on the SW Hill, this property offers a prime location for businesses looking to establish themselves in a high-traffic area. This building currently features a spacious patio, an expansive dining area, a comfortable sit-up bar, an open kitchen, and well-maintained washrooms. It can accommodate up to 114 patrons indoors and 42 on the patio, providing ample space for a thriving business. Additionally, there is a generous 25,375 square foot lot open for negotiation, perfect for your development aspirations. This versatile space can be tailored to suit a variety of business needs, making it an ideal choice for entrepreneurs seeking a prime location to start or expand their business. If you have been looking for a prime location building to start your business, this is the one! Lease a turn key business, building and land!!