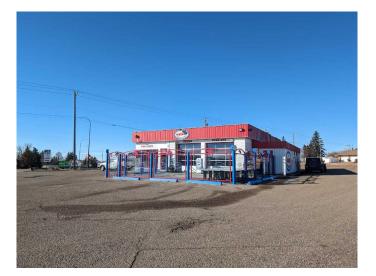

#### \$7,000

0 Bedroom, 0.00 Bathroom, Commercial on 0.00 Acres

SW Hill, Medicine Hat, Alberta

Presenting an excellent opportunity to lease a 2,650 Sqft building strategically situated on the busy corner of Gershaw Drive & 7 St SW. Located on the SW Hill, this property offers a prime location for businesses looking to establish themselves in a high-traffic area. This building currently features a spacious patio, an expansive dining area, a comfortable sit-up bar, an open kitchen, and well-maintained washrooms. It can accommodate up to 114 patrons indoors and 42 on the patio, providing ample space for a thriving business. Additionally, there is a generous 25,375 square foot lot open for negotiation, perfect for your development aspirations. This versatile space can be tailored to suit a variety of business needs, making it an ideal choice for entrepreneurs seeking a prime location to start or expand their business. If you have been looking for a prime location building to start your business, this is the one! Lease a turn key business, building and land!!