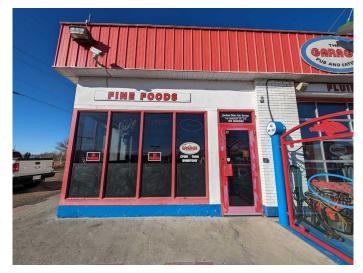

#### \$7,000

0 Bedroom, 0.00 Bathroom, Commercial on 0.00 Acres

SW Hill, Medicine Hat, Alberta

Presenting an excellent opportunity to lease a 2,650 Sqft building strategically situated on the busy corner of Gershaw Drive & 7 St SW. Located on the SW Hill, this property offers a prime location for businesses looking to establish themselves in a high-traffic area. This building currently features a spacious patio, an expansive dining area, a comfortable sit-up bar, an open kitchen, and well-maintained washrooms. It can accommodate up to 114 patrons indoors and 42 on the patio, providing ample space for a thriving business. Additionally, there is a generous 25,375 square foot lot open for negotiation, perfect for your development aspirations. This versatile space can be tailored to suit a variety of business needs, making it an ideal choice for entrepreneurs seeking a prime location to start or expand their business. If you have been looking for a prime location building to start your business, this is the one! Lease a turn key business, building and land!!