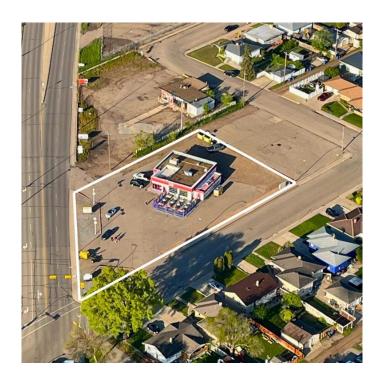

# \$899,000

0 Bedroom, 0.00 Bathroom, Commercial on 0.58 Acres

SW Hill, Medicine Hat, Alberta

Presenting an unparalleled opportunity to acquire a premium commercial building and expansive lot. Strategically located at the bustling corner of Gershaw Drive & 7 St SW, this property boasts a generous 25,375 square foot lot, perfect for your development aspirations. This versatile property offers multiple opportunities. The strategic positioning in a high-traffic area provides maximum visibility, while the generous lot size offers ample space for various development projects. Another option here is you can lease the building for \$6,000 per month, providing an immediate income stream. The high-traffic location ensures excellent visibility and accessibility, making it ideal for businesses looking to maximize their exposure. Why invest here? Whether you're an ambitious developer or a business owner looking for growth potential, this property is a perfect fit. Don't miss out on this exceptional opportunity!

# **Community Information**

Address 710 Gershaw Drive Sw

Subdivision SW Hill

City Medicine Hat
County Medicine Hat

Province Alberta
Postal Code T1A 5C8