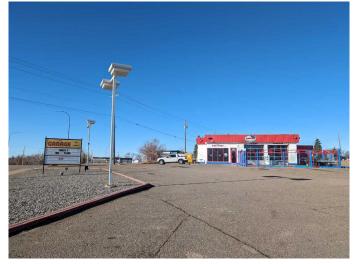

# \$899,000

0 Bedroom, 0.00 Bathroom, Commercial on 0.58 Acres

SW Hill, Medicine Hat, Alberta

Presenting an unparalleled opportunity to acquire a premium commercial building and expansive lot. Strategically located at the bustling corner of Gershaw Drive & 7 St SW, this property boasts a generous 25,375 square foot lot, perfect for your development aspirations. This versatile property offers multiple opportunities. The strategic positioning in a high-traffic area provides maximum visibility, while the generous lot size offers ample space for various development projects. Another option here is you can lease the building for \$6,000 per month, providing an immediate income stream. The high-traffic location ensures excellent visibility and accessibility, making it ideal for businesses looking to maximize their exposure. Why invest here? Whether you're an ambitious developer or a business owner looking for growth potential, this property is a perfect fit. Don't miss out on this exceptional opportunity!