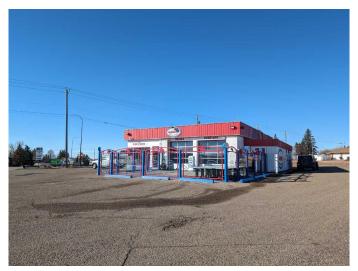

# \$899,000

0 Bedroom, 0.00 Bathroom, Commercial on 0.58 Acres

SW Hill, Medicine Hat, Alberta

Presenting an unparalleled opportunity to acquire a premium commercial building and expansive lot. Strategically located at the bustling corner of Gershaw Drive & 7 St SW, this property boasts a generous 25,375 square foot lot, perfect for your development aspirations. This versatile property offers multiple opportunities. The strategic positioning in a high-traffic area provides maximum visibility, while the generous lot size offers ample space for various development projects. Another option here is you can lease the building for \$6,000 per month, providing an immediate income stream. The high-traffic location ensures excellent visibility and accessibility, making it ideal for businesses looking to maximize their exposure. Why invest here? Whether you're an ambitious developer or a business owner looking for growth potential, this property is a perfect fit. Don't miss out on this exceptional opportunity!