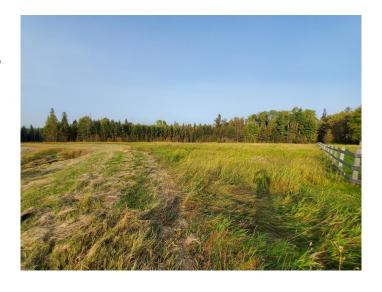

### \$85,000

0 Bedroom, 0.00 Bathroom, Land on 7.68 Acres

NONE, Rural Yellowhead County, Alberta

Beautifully treed high land ready to build your dream executive home. At the end of a cul de sac in Tollerton Hill Estates, this 7.68 acre piece has water well on the lot, and power/gas at the property line.