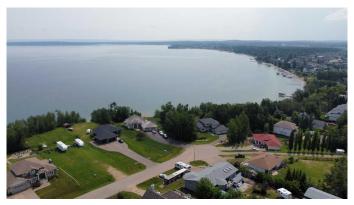

### \$415,000

0 Bedroom, 0.00 Bathroom, Land on 0.60 Acres

Horseshoe Bay Estates, Cold Lake, Alberta

Visit REALTOR® website for additional information. Residential lot in the city of Cold Lake Horseshoe Bay Estates subdivision. Great building options with lake access! Lot has had the required geotechnical survey and building set backs completed that is required for building permit, plot plan has been drafted with the potential building envelope identified. Lot dimensions are 25m width at street and 30m width on the lakefront, with a depth of 93m. All services are at the street.