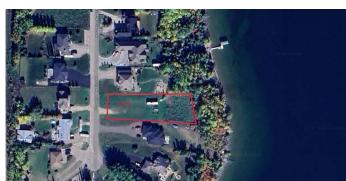

### \$415,000

0 Bedroom, 0.00 Bathroom, Land on 0.60 Acres

Horseshoe Bay Estates, Cold Lake, Alberta

Visit REALTOR® website for additional information. Residential lot in the city of Cold Lake Horseshoe Bay Estates subdivision. Great building options with lake access! Lot has had the required geotechnical survey and building set backs completed that is required for building permit, plot plan has been drafted with the potential building envelope identified. Lot dimensions are 25m width at street and 30m width on the lakefront, with a depth of 93m. All services are at the street.