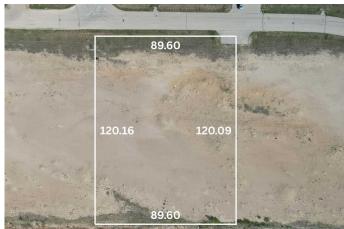

## \$667,500

0 Bedroom, 0.00 Bathroom, Land on 2.67 Acres

NONE, Whitecourt, Alberta

High and open 2.67 acres, ready to build. Developer can also build to suit. 4 adjoining lots available as well. Easy highway access. Centrally located next to main industrial in the town with good highway access, east end of Whitecourt.