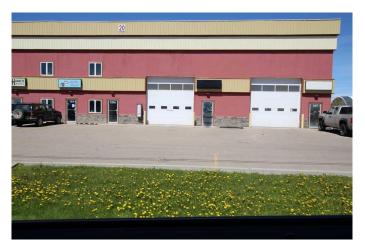

### \$2,100

0 Bedroom, 0.00 Bathroom, Commercial on 0.00 Acres

Beju Industrial Park, Sylvan Lake, Alberta

LOCATION LOCATION, easy access to Highway 20 - this bay offers 2400 sq ft of main floor work space, front and rear 14ft overhead doors also upper mezzanine with 1024 sq ft, including reception area, office and washroom. Lease is \$2100/month plus triple net. Outside you will find an abundance of gated, shared parking. Landlord will remove all leasehold improvements if required. Your business will love it here.