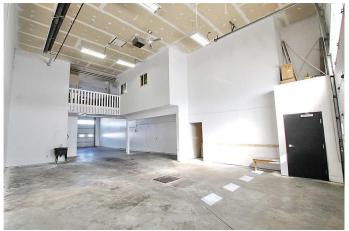

### \$2,100

0 Bedroom, 0.00 Bathroom, Commercial on 0.00 Acres

Beju Industrial Park, Sylvan Lake, Alberta

LOCATION LOCATION, easy access to Highway 20 - this bay offers 2400 sq ft of main floor work space, front and rear 14ft overhead doors also upper mezzanine with 1024 sq ft, including reception area, office and washroom. Lease is \$2100/month plus triple net. Outside you will find an abundance of gated, shared parking. Landlord will remove all leasehold improvements if required. Your business will love it here.