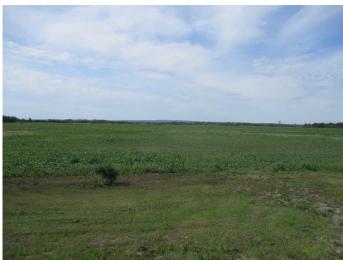

## \$1,495,000

4 Bedroom, 3.00 Bathroom, Agri-Business on 290.00 Acres

NONE, Rural Northern Lights, County of, Alberta

Here is a chance to purchase a 1/2 section of good open farmland located right on the pavement only 1.5 miles south of Manning Ab.! Farmland consists of 2 quarter sections with 290 cultivated acres and seeded to grain this year. There is a gas lease that has paid \$2400.00 for 2024. Current renter for the land is paying \$65.00 per acre for the 2025 crop season.