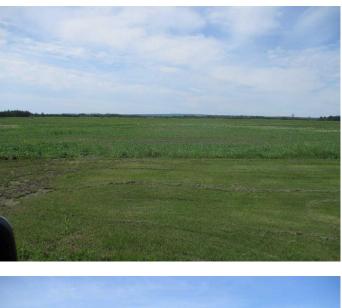

## \$1,495,000

4 Bedroom, 3.00 Bathroom, Agri-Business on 290.00 Acres

NONE, Rural Northern Lights, County of, Alberta

Here is a chance to purchase a 1/2 section of good open farmland located right on the pavement only 1.5 miles south of Manning Ab.! Farmland consists of 2 quarter sections with 290 cultivated acres and seeded to grain this year. There is a gas lease that has paid \$2400.00 for 2024. Current renter for the land is paying \$65.00 per acre for the 2025 crop season.