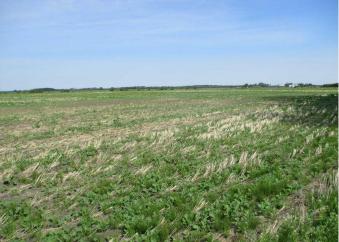

## \$1,495,000

4 Bedroom, 3.00 Bathroom, Agri-Business on 290.00 Acres

NONE, Rural Northern Lights, County of, Alberta

Here is a chance to purchase a 1/2 section of good open farmland located right on the pavement only 1.5 miles south of Manning Ab.! Farmland consists of 2 quarter sections with 290 cultivated acres and seeded to grain this year. There is a gas lease that has paid \$2400.00 for 2024. Current renter for the land is paying \$65.00 per acre for the 2025 crop season.