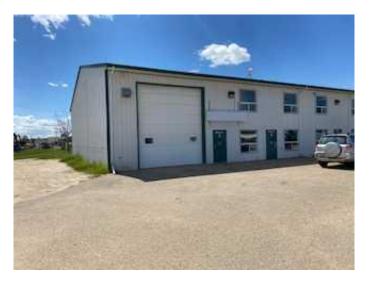

## \$2,700

0 Bedroom, 0.00 Bathroom, Commercial on 0.00 Acres

NONE, Whitecourt, Alberta

Excellent corner location includes a drive through wash bay ands adjoining bay ideal for a mechanical shop. Adjoining this is a triple bay that is also available. Offices, front paved parking and partial fencing at the back yard.. Lease T.N. 572.50/month Gas and water on s.f. basis approx .68 and .12 cednts per sf. or 200.00/ month