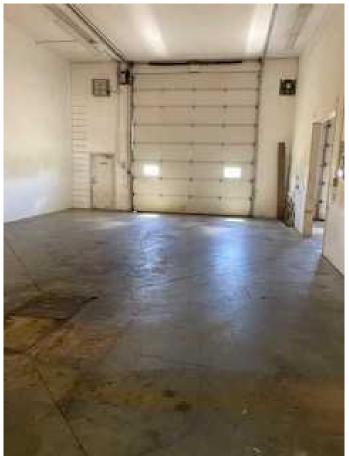

## \$2,700

0 Bedroom, 0.00 Bathroom, Commercial on 0.00 Acres

NONE, Whitecourt, Alberta

Excellent corner location includes a drive through wash bay ands adjoining bay ideal for a mechanical shop. Adjoining this is a triple bay that is also available. Offices, front paved parking and partial fencing at the back yard.. Lease T.N. 572.50/month Gas and water on s.f. basis approx .68 and .12 cednts per sf. or 200.00/ month