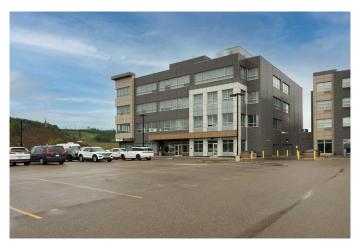

# \$23 - 400, 420 Taiganova Crescent, Fort McMurray

MLS® #A2145273

#### \$23

0 Bedroom, 0.00 Bathroom, Commercial on 3.98 Acres

Taiga Nova Eco Industrial Park, Fort McMurray, Alberta

Give your business an enviable home in the Sawridge Centre Office & Retail Complex. Available on flexible terms, this business centre is Strategically located in a high-exposure area in the sought-after Taiga Nova Industrial Park adjacent to Hwy 63. 7 km from Downtown Fort McMurray with close proximity to residential communities and commercial districts of Eagle Ridge, Stone Creek, Timberlea and Parsons Creek. Convenient access and easy travel to downtown and Fort McMurray's northern businesses and mining operations are only 15 minutes from the Suncor Base plant and 25 minutes to Syncrude.

## **Community Information**

Address 400, 420 Taiganova Crescent Subdivision Taiga Nova Eco Industrial Park

City Fort McMurray
County Wood Buffalo

Province Alberta
Postal Code T9K 0T4