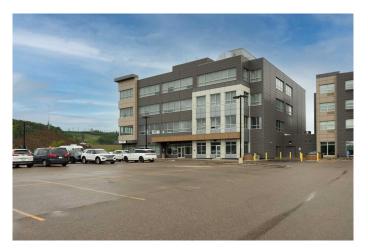

# \$23 - 310, 420 Taiganova Crescent, Fort McMurray

MLS® #A2145271

#### \$23

0 Bedroom, 0.00 Bathroom, Commercial on 3.98 Acres

Taiga Nova Eco Industrial Park, Fort McMurray, Alberta

Give your business an enviable home in the Sawridge Centre Office & Retail Complex. Available on flexible terms, this business centre is Strategically located in a high-exposure area in the sought-after Taiga Nova Industrial Park adjacent to Hwy 63. 7 km from Downtown Fort McMurray with close proximity to residential communities and commercial districts of Eagle Ridge, Stone Creek, Timberlea and Parsons Creek. Convenient access and easy travel to downtown and Fort McMurray's northern businesses and mining operations are only 15 minutes from the Suncor Base plant and 25 minutes to Syncrude.