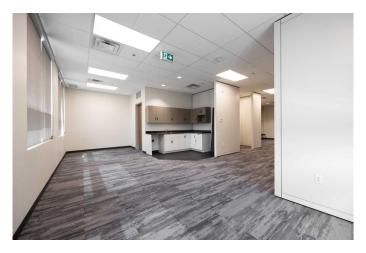

1921 Sf fully developed and move-in ready with reception, 2 office spaces, one conference/office space, storage, kitchenette, open workspaces and shared washrooms thoughtfully designed around your needs and focused on creativity, collaboration and innovative ideas. A combination of inviting and accessible private offices, conference rooms and open-plan workspaces. Abundant 7â€<sup>TM</sup> strip windows offer plenty of natural light. Or custom build to suit your business requirements in the divisible areas. Property Highlights include 10â€<sup>TM</sup> clear ceiling heights, fully sprinklered and a Central lobby with 2 elevators.