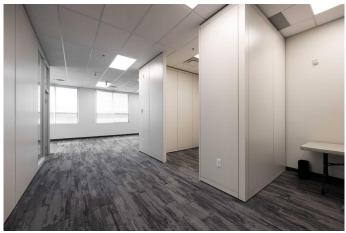

1921 Sf fully developed and move-in ready with reception, 2 office spaces, one conference/office space, storage, kitchenette, open workspaces and shared washrooms thoughtfully designed around your needs and focused on creativity, collaboration and innovative ideas. A combination of inviting and accessible private offices, conference rooms and open-plan workspaces. Abundant 7â€<sup>TM</sup> strip windows offer plenty of natural light. Or custom build to suit your business requirements in the divisible areas. Property Highlights include 10â€<sup>TM</sup> clear ceiling heights, fully sprinklered and a Central lobby with 2 elevators.