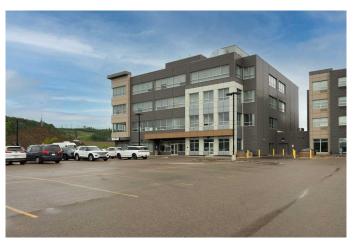

# \$23 - B, 420 Taiganova Crescent, Fort McMurray

MLS® #A2145261

#### \$23

0 Bedroom, 0.00 Bathroom, Commercial on 3.98 Acres

Taiga Nova Eco Industrial Park, Fort McMurray, Alberta

Give your business an enviable home in Sawridge Centre Office & retail complex. Available on flexible terms, this business centre is Strategically located in a high-exposure area in the sought-after Taiga Nova Industrial Park adjacent to Hwy 63. 7 km from Downtown Fort McMurray with close proximity to residential communities and commercial districts of Eagle Ridge, Stone Creek, Timberlea and Parsons Creek. Convenient access and easy travel to downtown and Fort McMurray's northern businesses and mining operations are only 15 minutes from the Suncor Base plant and 25 minutes to Syncrude.

1,797.9 flexible office or retail space with direct ground floor access and exposure can be thoughtfully designed around your needs and focused on creativity, collaboration and innovative ideas. A combination of inviting and accessible private offices, conference rooms and open-plan workspaces. Abundant 7' strip windows offer plenty of natural light. Or custom build to suit your business requirements in the divisible areas. Property Highlights include 10' clear ceiling heights, fully sprinklered and a Central lobby with 2 elevators.

Complimented with ample surface and underground parking and signage opportunities

Access to both public and industry transit, making this location an easy commute to work or work and stay at the hotel

Affordable Rates starting at \$23.00 PSF, Flexible terms. Operating Costs \$13.50 PSF includes utilities