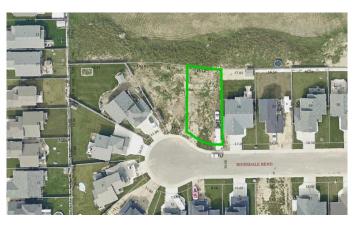

# \$105,000 - 14 Riverdale Bend, Whitecourt

MLS® #A2144372

### \$105,000

0 Bedroom, 0.00 Bathroom, Land on 0.16 Acres

NONE, Whitecourt, Alberta

Residential Lot situated in Whitecourt's newest subdivision of Riverdale Bend ready for you to build your dream home! Any style of home will fit in well on this street! The possibilities are endless... bungalow, two storey, or maybe a 1.5 storey, you can get creative with this one and build your forever home! Currently you have green space behind you and the backyard space in this home is second to none! If you're looking for a lot in town with a great sized backyard, I think we have found your match! Very close to St. Joeseph's School (4-12 Catholic), Percy Baxter (6-8 Public) and St. Mary's (PRE-K -3 Catholic). The baseball diamonds and golf course are also a short drive! Do yourself a favour, and come have a peak at this great blank canvas!

## **Community Information**

Address 14 Riverdale Bend

Subdivision NONE

City Whitecourt

County Woodlands County

Province Alberta

Postal Code T7S 0G4