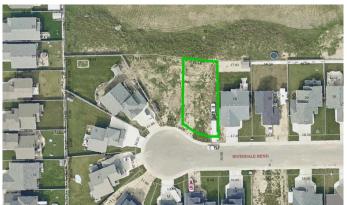

# \$105,000 - 14 Riverdale Bend, Whitecourt

MLS® #A2144372

### \$105,000

0 Bedroom, 0.00 Bathroom, Land on 0.16 Acres

NONE, Whitecourt, Alberta

Residential Lot situated in Whitecourt's newest subdivision of Riverdale Bend ready for you to build your dream home! Any style of home will fit in well on this street! The possibilities are endless... bungalow, two storey, or maybe a 1.5 storey, you can get creative with this one and build your forever home! Currently you have green space behind you and the backyard space in this home is second to none! If you're looking for a lot in town with a great sized backyard, I think we have found your match! Very close to St. Joeseph's School (4-12 Catholic), Percy Baxter (6-8 Public) and St. Mary's (PRE-K -3 Catholic). The baseball diamonds and golf course are also a short drive! Do yourself a favour, and come have a peak at this great blank canvas!

## **Community Information**

Address 14 Riverdale Bend

Subdivision NONE

City Whitecourt

County Woodlands County

Province Alberta

Postal Code T7S 0G4