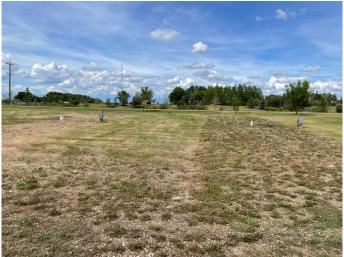

ith a variety of sizes and locations! Whether you're looking to downsize, invest, or start fresh, these lots provide an ideal foundation for a comfortable and convenient lifestyle. Utilities Ready: All lots are equipped with essential utilities, including water, electricity, and sewer connections, ensuring a hassle-free setup. Community Amenities: Take advantage of shared amenities such as parks, recreational areas and the school is right there too! Take the chance to secure your spot in this modular home park. Contact today to schedule a tour and learn more about available lots and pricing on these bareland condominium lots. Start planning your future in a place you'll love to call home! Contact for price list and other available lots.



MLS® # A2143139 Price \$21,091

Bathrooms 0.00







Acres 0.09

Type Land

Sub-Type Residential Land

Status Active

# **Community Information**

Address 14, 100 Roseglen Close

Subdivision NONE

City Rosemary

County Newell, County of

Province Alberta
Postal Code T1R 2W0

**Amenities** 

Amenities Community Gardens, Park

**Exterior** 

Lot Description Cleared, Interior Lot, Level, Rectangular Lot

#### **Additional Information**

Date Listed June 24th, 2024

Days on Market 444

Zoning MHP

## **Listing Details**

Listing Office RE/MAX Main Street Realty

Data is supplied by Pillar 9â,¢ MLS® System. Pillar 9â,¢ is the owner of the copyright in its MLS® System. Data is deemed reliable but is not guaranteed accurate by Pillar 9â,¢. The trademarks MLS®, Multiple Listing Service® and the associated logos are owned by The Canadian Real Est