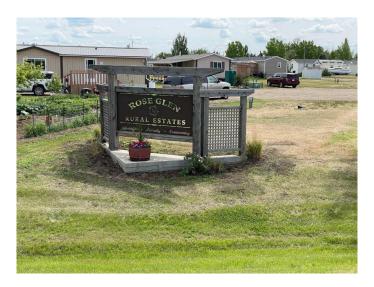

with a variety of sizes and locations! Whether you're looking to downsize, invest, or start fresh, these lots provide an ideal foundation for a comfortable and convenient lifestyle. Utilities Ready: All lots are equipped with essential utilities, including water, electricity, and sewer connections, ensuring a hassle-free setup. Community Amenities: Take advantage of shared amenities such as parks, recreational areas and the school is right there too! Take the chance to secure your spot in this modular home park. Contact today to schedule a tour and learn more about available lots and pricing on these bareland condominium lots. Start planning your future in a place you'll love to call home! Contact for price list and other available lots.



MLS® # A2143139 Price \$21,091

Bathrooms 0.00







Acres 0.09

Type Land

Sub-Type Residential Land

Status Active

# **Community Information**

Address 14, 100 Roseglen Close

Subdivision NONE

City Rosemary

County Newell, County of

Province Alberta
Postal Code T1R 2W0

**Amenities** 

Amenities Community Gardens, Park

**Exterior** 

Lot Description Cleared, Interior Lot, Level, Rectangular Lot

#### **Additional Information**

Date Listed June 24th, 2024

Days on Market 444

Zoning MHP

## **Listing Details**

Listing Office RE/MAX Main Street Realty

Data is supplied by Pillar 9â,¢ MLS® System. Pillar 9â,¢ is the owner of the copyright in its MLS® System. Data is deemed reliable but is not guaranteed accurate by Pillar 9â,¢. The trademarks MLS®, Multiple Listing Service® and the associated logos are owned by The Canadian Real E