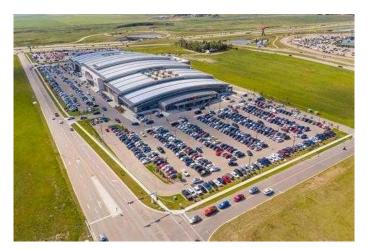

# \$129,900 - 73, 260300 Writing Creek Crescent, Rural Rocky View County

MLS® #A2142130

## \$129,900

0 Bedroom, 0.00 Bathroom, Commercial on 3.70 Acres

NONE, Rural Rocky View County, Alberta

Awesome location close to the east entrance. Another anchor tenant opening in mid-July, Sky Castle Roller Skating Rink. With the existing Sky Castle Indoor Playground, New Horizon Mall is the family destination for fun and shopping. Buy now while the prices are low. Call today for more information.