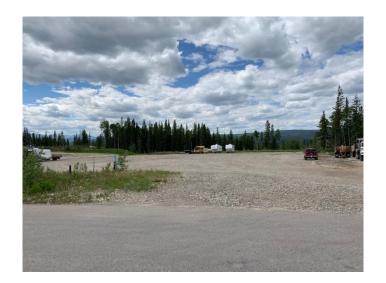

### \$425,000

0 Bedroom, 0.00 Bathroom, Land on 2.45 Acres

Thompson Lake, Hinton, Alberta

2.45 acres located in Hinton's only Eco Industrial Park. Off site levies paid. Water and sewer brought to property line. Electrical has been brought into transformer pad with 75kva transformer installed. Second approach has been added and lot has been gravelled. Ready for development.