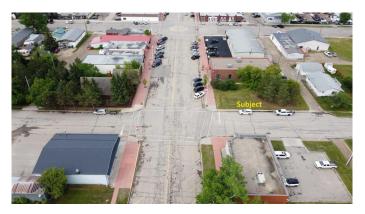

## \$48,000

0 Bedroom, 0.00 Bathroom, Land on 0.12 Acres

NONE, Beaverlodge, Alberta

This would be a great lot to build on for your commercial venture. Prime location on main street Beaverlodge. Located conveniently between the CIBC and the ATB, this location would be ideal for a multitude of different businesses.