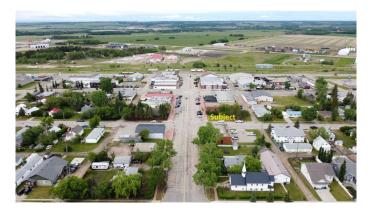

## \$48,000

0 Bedroom, 0.00 Bathroom, Land on 0.12 Acres

NONE, Beaverlodge, Alberta

This would be a great lot to build on for your commercial venture. Prime location on main street Beaverlodge. Located conveniently between the CIBC and the ATB, this location would be ideal for a multitude of different businesses.