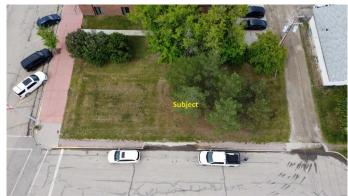

## \$48,000

0 Bedroom, 0.00 Bathroom, Land on 0.12 Acres

NONE, Beaverlodge, Alberta

This would be a great lot to build on for your commercial venture. Prime location on main street Beaverlodge. Located conveniently between the CIBC and the ATB, this location would be ideal for a multitude of different businesses.