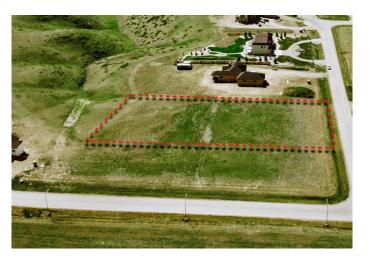

# **Community Information**

Address 30 Edgemoor Way W

Subdivision N/A

City Rural Lethbridge County

County Lethbridge County

Province Alberta
Postal Code T1J 5R6

### **Exterior**

Lot Description Rectangular Lot, Backs on to Park/Green Space, Level, No Neighbours

Behind, Street Lighting