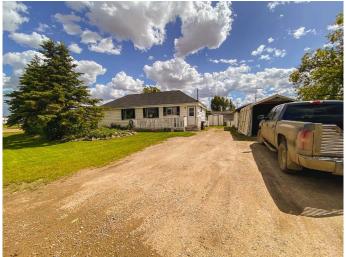

## \$89,000

3 Bedroom, 1.00 Bathroom, 1,059 sqft Residential on 0.17 Acres

NONE, Rycroft, Alberta

Cozy bungalow on beautifully landscaped corner lot; many perennials, mature trees and bushes. Cover all building with workshop and garden shed included. Inside, you have a kitchen with ample cupboard space and a breakfast bar! Dining area has windows that look North. Living room is large and has the front entrance as well. Two bedrooms and a 4 pc bathroom with tub/shower combo. Main floor laundry room could also be converted back into a third bedroom or office, if desired. Back porch/boot room enters on to a large sun deck when you are ready to relax! Downstairs, you have a cold room, lots of storage and high efficiency furnace with HWT(2017). Outside, lots of parking, a partially fenced yard, raised beds, lilac bushes and gardens surround the property. Call to book your showing today!

## **Amenities**

Parking Spaces 3

Parking Parking Pad