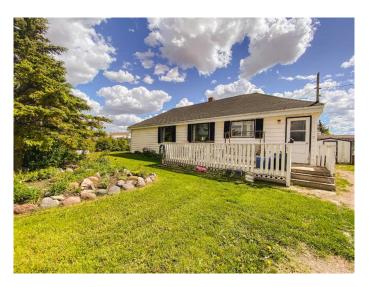

# \$89,000 - 4752 52 Street, Rycroft

MLS® #A2139472

## \$89,000

3 Bedroom, 1.00 Bathroom, 1,059 sqft Residential on 0.17 Acres

NONE, Rycroft, Alberta

Cozy bungalow on beautifully landscaped corner lot; many perennials, mature trees and bushes. Cover all building with workshop and garden shed included. Inside, you have a kitchen with ample cupboard space and a breakfast bar! Dining area has windows that look North. Living room is large and has the front entrance as well. Two bedrooms and a 4 pc bathroom with tub/shower combo. Main floor laundry room could also be converted back into a third bedroom or office, if desired. Back porch/boot room enters on to a large sun deck when you are ready to relax! Downstairs, you have a cold room, lots of storage and high efficiency furnace with HWT(2017). Outside, lots of parking, a partially fenced yard, raised beds, lilac bushes and gardens surround the property. Call to book your showing today!