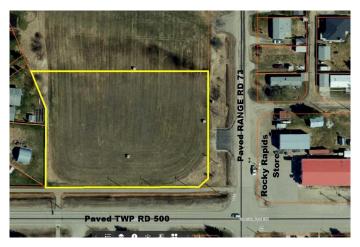

### \$180,000

0 Bedroom, 0.00 Bathroom, Land on 1.80 Acres

NONE, Rural Brazeau County, Alberta

Ready for your development - 1.8 acre lot at the corner of paved Twp Rd 500 and paved Range Road 73. Located across the street from Rocky Rapids General Store. It's land use zoning - Commercial District. Another commercial zoned lot lies directly north. It is bordered by a residential area on the west. Has power transformer.