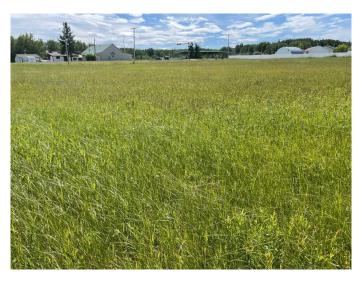

### \$180,000

0 Bedroom, 0.00 Bathroom, Land on 1.80 Acres

NONE, Rural Brazeau County, Alberta

Ready for your development - 1.8 acre lot at the corner of paved Twp Rd 500 and paved Range Road 73. Located across the street from Rocky Rapids General Store. It's land use zoning - Commercial District. Another commercial zoned lot lies directly north. It is bordered by a residential area on the west. Has power transformer.