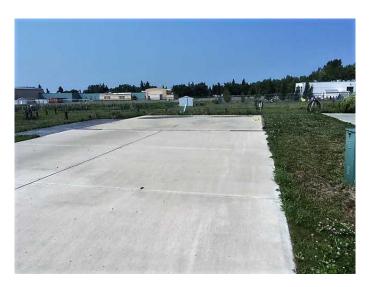

## \$59,900

0 Bedroom, 0.00 Bathroom, Land on 0.17 Acres

NONE, Three Hills, Alberta

Welcome to Cherry Lane, a quaint subdivision with beautiful prairie views on the outskirts of Three Hills, just 1 hour 36 to downtown Calgary, 1 hour 18 to Calgary International Airport and 1 hour 10 to Red Deer just a short drive into the Badlands. These lots are within walking distance of daycare, our k-12 public school, and a bustling downtown in a growing, friendly community. Three Hills has all the urban conveniences, some with a rural twist that will make your day, the security of local emergency and medical services, recreation, as well as strong senior and family services and more.

Power, natural gas, water and sewer have already been incorporated into the actual building envelope, not just to the lot line, ready to hook up. Driveways and engineered concrete garage slabs, and engineered piles are already in place. Truly one of the best land value packages out there! Ready for the home of your dreams with site prep complete. This lot features a larger yard, end lot, a 24x30 oversized garage pad and longer driveway. Choose one lot or choose all 4 of these side by side lots, currently backing onto green space in a quiet no through traffic cul de sac. The package deals available. Individual lots as follows: #7 Cherry Lane (lot 6)-\$39,900, #3 Cherry Lane (lot 4)-\$45,900, #1 Cherry Lane (lot 3)-\$54,900.( + applicable GST). Vendor financing may be available to qualified purchasers with minimum 10% down payment & rates starting at 7.5% PA with maximum 3

#### **Exterior**

Lot Description No Neighbours Behind, Pie Shaped Lot, See Remarks