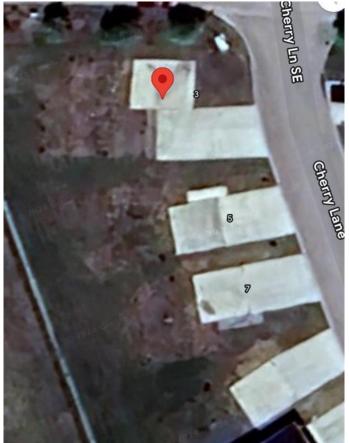

Power, natural gas, water and sewer have already been incorporated into the actual building envelope, not just to the lot line, ready to hook up. Driveways and engineered concrete garage slabs, and engineered piles are already in place. Truly one of the best land value packages out there! Ready for the home of your dreams with site prep complete. This lot features a larger yard, end lot, a 24x30 oversized garage pad and longer driveway. Choose one lot or choose all 4 of these side by side lots, currently backing onto green space in a quiet no through traffic cul de sac. The package deals available. Individual lots as follows: #7 Cherry Lane (lot 6)-\$39,900, #3 Cherry Lane (lot 4)-\$45,900, #1 Cherry Lane (lot 3)-\$54,900.( + applicable GST). Vendor financing may be available to qualified purchasers with minimum 10% down payment & rates starting at 7.5% PA with maximum 3

## **Community Information**

Address 1 Cherry Lane

Subdivision NONE

City Three Hills

County Kneehill County

Province Alberta

Postal Code T0M 2A0