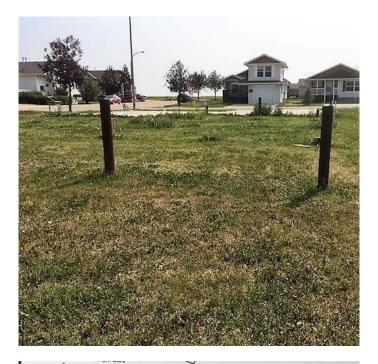

#### \$49,900

0 Bedroom, 0.00 Bathroom, Land on 0.15 Acres

NONE, Three Hills, Alberta

Welcome to Cherry Lane, a quaint subdivision with beautiful prairie views on the outskirts of Three Hills, just 1 hour 36 to downtown Calgary, 1 hour 18 to Calgary International Airport and 1 hour 10 to Red Deer just a short drive into the Badlands. These lots are within walking distance of daycare, our k-12 public school, and a bustling downtown in a growing, friendly community. Three Hills has all the urban conveniences, some with a rural twist that will make your day, the security of local emergency and medical services, recreation, as well as strong senior and family services and more. Power, natural gas, water and sewer have already been incorporated into the actual building envelope, not just to the lot line, ready to hook up. Driveways and engineered concrete garage slabs, and engineered piles are already in place. Truly one of the best land value packages out there! Ready for the home of your dreams with site prep complete. This lot features a larger yard, end lot, a 24x30 oversized. Package deal available. Individual lots as follows: #7 Cherry Lane (lot 6)-\$39,900, #3 Cherry Lane (lot 4)-\$45,900, #1 Cherry Lane (lot 3)-\$54,900.( + applicable GST). Vendor financing may be available to qualified purchasers with minimum 10% down payment & rates starting at 7.5% PA with maximum 3 year term.

## Exterior

Lot Description No Neighbours Behind, Pie Shaped Lot, See Remarks