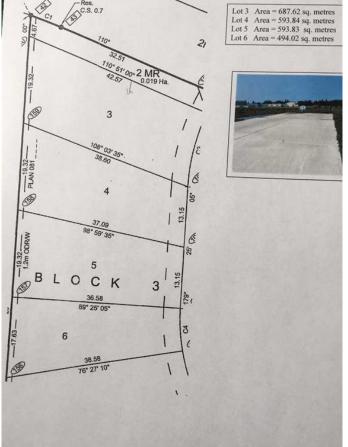

#### \$49,900

0 Bedroom, 0.00 Bathroom, Land on 0.15 Acres

NONE, Three Hills, Alberta

Welcome to Cherry Lane, a quaint subdivision with beautiful prairie views on the outskirts of Three Hills, just 1 hour 36 to downtown Calgary, 1 hour 18 to Calgary International Airport and 1 hour 10 to Red Deer just a short drive into the Badlands. These lots are within walking distance of daycare, our k-12 public school, and a bustling downtown in a growing, friendly community. Three Hills has all the urban conveniences, some with a rural twist that will make your day, the security of local emergency and medical services, recreation, as well as strong senior and family services and more. Power, natural gas, water and sewer have already been incorporated into the actual building envelope, not just to the lot line, ready to hook up. Driveways and engineered concrete garage slabs, and engineered piles are already in place. Truly one of the best land value packages out there! Ready for the home of your dreams with site prep complete. This lot features a larger yard, end lot, a 24x30 oversized. Package deal available. Individual lots as follows: #7 Cherry Lane (lot 6)-\$39,900, #3 Cherry Lane (lot 4)-\$45,900, #1 Cherry Lane (lot 3)-\$54,900.( + applicable GST). Vendor financing may be available to qualified purchasers with minimum 10% down payment & rates starting at 7.5% PA with maximum 3 year term.

## Exterior

Lot Description No Neighbours Behind, Pie Shaped Lot, See Remarks