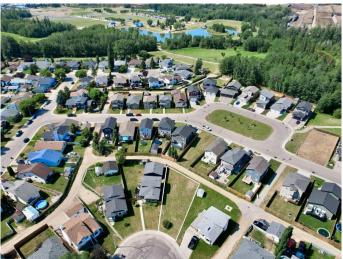

#### \$80,000

0 Bedroom, 0.00 Bathroom, Land on 0.12 Acres

NONE, Whitecourt, Alberta

Beautiful grassed lot in a mature quiet neighood and culdesac. Close to paved walking trails, Festival park, the dog park and more great community amenities. There is a backalley behind the home (very few of these are available).