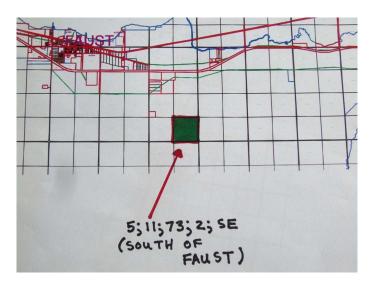

# \$500,000 - 5;11;73;2;se Range Rd 112, Faust

MLS® #A2134055

## **Community Information**

Address 5;11;73;2;se Range Rd 112

Subdivision NONE City Faust

County Big Lakes County

Province Alberta
Postal Code T0G 0X0

## \$500,000

0 Bedroom, 0.00 Bathroom, Land on 160.00 Acres

NONE, Faust, Alberta

Seeking a wilderness getaway, acreage development, farmland, woodlot potential? This 160 fully treed 1/4 section south of Faust, AB maybe what you are looking for. This parcel is fully wooded with no past development or logging on it; trees are fully mature and mixed in variety. Build a cabin? Clear for farming? Log the trees for income? There are many possibilities for this land parcel. Road access would have to be built off of Range Road 112. Well worth checking out!!