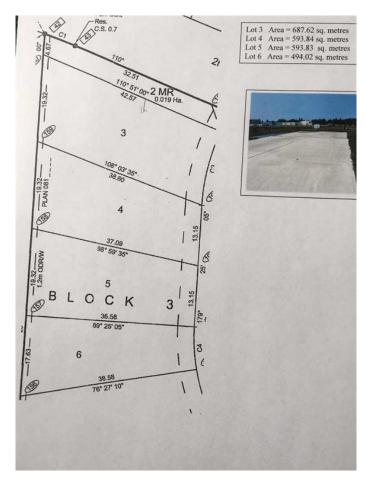

### \$44,900

0 Bedroom, 0.00 Bathroom, Land on 0.12 Acres

NONE, Three Hills, Alberta

Welcome to Cherry Lane, a quaint subdivision with beautiful prairie views on the outskirts of Three Hills, just 1 hour 36 to downtown Calgary, 1 hour 18 to Calgary International Airport and 1 hour 10 to Red Deer just a short drive into the Badlands. These lots are within walking distance of daycare, our k-12 public school, and a bustling downtown in a growing, friendly community. Three Hills has all the urban conveniences, some with a rural twist that will make your day, the security of local emergency and medical services, recreation, as well as strong senior and family services and more. Power, natural gas, water and sewer have already been incorporated into the actual building envelope, not just to the lot line, ready to hook up. Driveways and engineered concrete garage slabs, and engineered piles are already in place. Truly one of the best land value packages out there! Ready for the home of your dreams with site prep complete. This lot features a larger yard, end lot, a 24x30 oversized garage pad and longer driveway. Choose one lot or choose of 3 lots, currently backing onto green space in a quiet no through traffic cul de sac. Optional Package deal applicable. Individual lots as follows: #7 Cherry Lane (lot 6)-\$39,900, #3 Cherry Lane (lot 4)-\$45,900, #1 Cherry Lane (lot 3)-\$54,900.( + applicable GST). Vendor financing may be available to qualified purchasers with minimum 10% down payment & rates starting at 7.5% PA with maximum 3 year term.