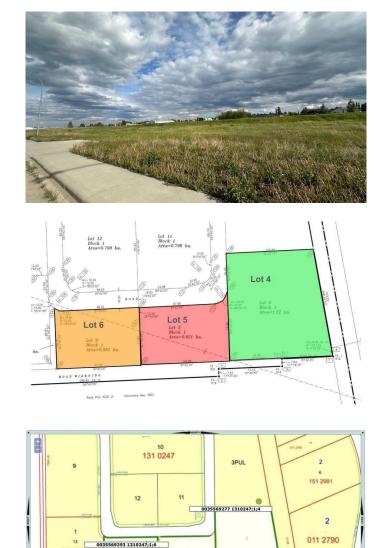

#### NONE, Didsbury, Alberta

Three commercial lots for sale in Shantz Village Phase 2 totalling 5.98 Acres. Asking price is \$299,000 per Acre. Lot 4 (400 Shantz Village 2024 tax: \$8,340.00 | Size: 3.010 AC | LINC: 0035569277). Lot 5 (500 Shantz Village 2024 tax: \$4,239.44 | Size: 1.530 AC | LINC: 0035569285) Lot 6 (600 Shantz Village 2024 tax: \$3,990.09 | Size: 1.440 AC | LINC: 0035569293). Land Use: C-1 General Commercial. Anchored By Buy-Low Foods, Dollarama & Pet Valu. Retail stores, walking paths, mixed use commercial. Proposed LIquor store and Cannabis outlet. Didsbury is located just off of QEII Highway, approx 70 km from the Calgary International Airport, or 47 minutes drive. There is a 9-hole golf course, aquatic centre, two ice rinks, softball/baseball diamonds, parks and playgrounds. There is also a hospital, an RCMP detachment as well as the Olds-Didsbury Airport, primarily for small aircraft, general aviation, and a helipad for STARS air ambulance to land.