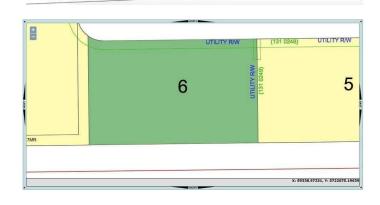

## \$430,560

0 Bedroom, 0.00 Bathroom, Land on 1.44 Acres

NONE, Didsbury, Alberta

Three commercial lots for sale in Shantz Village Phase 2 totalling 5.98 Acres. Asking price is \$299,000 per Acre. Lot 4 (400 Shantz Village 2024 tax: \$8,340.00 | Size: 3.010 AC | LINC: 0035569277). Lot 5 (500 Shantz Village 2024 tax: \$4,239.44 | Size: 1.530 AC | LINC: 0035569285) Lot 6 (600 Shantz Village 2024 tax: \$3,990.09 | Size: 1.440 AC | LINC: 0035569293). Land Use: C-1 General Commercial. Anchored By Buy-Low Foods, Dollarama & Pet Valu. Retail stores, walking paths, mixed use commercial. Proposed Llquor store and Cannabis outlet. Didsbury is located just off of QEII Highway, approx 70 km from the Calgary International Airport, or 47 minutes drive. There is a 9-hole golf course, aquatic centre, two ice rinks, softball/baseball diamonds, parks and playgrounds. There is also a hospital, an RCMP detachment as well as the Olds-Didsbury Airport, primarily for small aircraft, general aviation, and a helipad for STARS air ambulance to land.