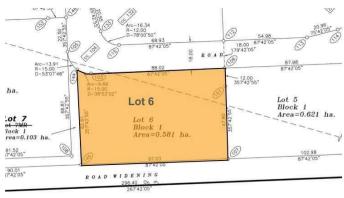

## \$430,560

0 Bedroom, 0.00 Bathroom, Land on 1.44 Acres

NONE, Didsbury, Alberta

Three commercial lots for sale in Shantz Village Phase 2 totalling 5.98 Acres. Asking price is \$299,000 per Acre. Lot 4 (400 Shantz Village 2024 tax: \$8,340.00 | Size: 3.010 AC | LINC: 0035569277). Lot 5 (500 Shantz Village 2024 tax: \$4,239.44 | Size: 1.530 AC | LINC: 0035569285) Lot 6 (600 Shantz Village 2024 tax: \$3,990.09 | Size: 1.440 AC | LINC: 0035569293). Land Use: C-1 General Commercial. Anchored By Buy-Low Foods, Dollarama & Pet Valu. Retail stores, walking paths, mixed use commercial. Proposed Llquor store and Cannabis outlet. Didsbury is located just off of QEII Highway, approx 70 km from the Calgary International Airport, or 47 minutes drive. There is a 9-hole golf course, aquatic centre, two ice rinks, softball/baseball diamonds, parks and playgrounds. There is also a hospital, an RCMP detachment as well as the Olds-Didsbury Airport, primarily for small aircraft, general aviation, and a helipad for STARS air ambulance to land.