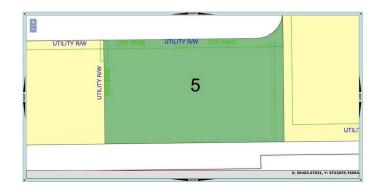

## \$457,470

0 Bedroom, 0.00 Bathroom, Land on 1.53 Acres

NONE, Didsbury, Alberta

Three commercial lots for sale in Shantz Village Phase 2 totalling 5.98 Acres. Asking price is \$299,000 per Acre. Lot 4 (400 Shantz Village 2024 tax: \$8,340.00 | Size: 3.010 AC | LINC: 0035569277). Lot 5 (500 Shantz Village 2024 tax: \$4,239.44 | Size: 1.530 AC | LINC: 0035569285) Lot 6 (600 Shantz Village 2024 tax: \$3,990.09 | Size: 1.440 AC | LINC: 0035569293). Land Use: C-1 General Commercial. Anchored By Buy-Low Foods, Dollarama & Pet Valu. Retail stores, walking paths, mixed use commercial. Proposed Llquor store and Cannabis outlet. Didsbury is located just off of QEII Highway, approx 70 km from the Calgary International Airport, or 47 minutes drive. There is a 9-hole golf course, aquatic centre, two ice rinks, softball/baseball diamonds, parks and playgrounds. There is also a hospital, an RCMP detachment as well as the Olds-Didsbury Airport, primarily for small aircraft, general aviation, and a helipad for STARS air ambulance to land.

# **Community Information**

Address 500 Shantz Drive

Subdivision NONE

City Didsbury

County Mountain View County

Province Alberta

Postal Code T0M 0W0