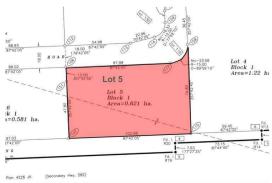

## \$457,470

0 Bedroom, 0.00 Bathroom, Land on 1.53 Acres

NONE, Didsbury, Alberta

Three commercial lots for sale in Shantz Village Phase 2 totalling 5.98 Acres. Asking price is \$299,000 per Acre. Lot 4 (400 Shantz Village 2024 tax: \$8,340.00 | Size: 3.010 AC | LINC: 0035569277). Lot 5 (500 Shantz Village 2024 tax: \$4,239.44 | Size: 1.530 AC | LINC: 0035569285) Lot 6 (600 Shantz Village 2024 tax: \$3,990.09 | Size: 1.440 AC | LINC: 0035569293). Land Use: C-1 General Commercial. Anchored By Buy-Low Foods, Dollarama & Pet Valu. Retail stores, walking paths, mixed use commercial. Proposed Llquor store and Cannabis outlet. Didsbury is located just off of QEII Highway, approx 70 km from the Calgary International Airport, or 47 minutes drive. There is a 9-hole golf course, aquatic centre, two ice rinks, softball/baseball diamonds, parks and playgrounds. There is also a hospital, an RCMP detachment as well as the Olds-Didsbury Airport, primarily for small aircraft, general aviation, and a helipad for STARS air ambulance to land.

# **Community Information**

Address 500 Shantz Drive

Subdivision NONE

City Didsbury

County Mountain View County

Province Alberta

Postal Code T0M 0W0