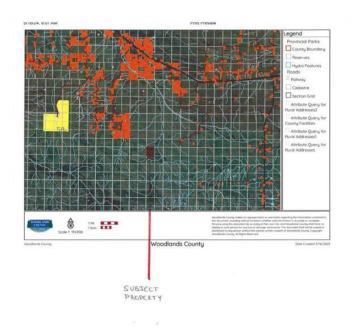

## **Community Information**

Address Nw-9-58-11-w5

Subdivision NONE

City Rural Woodlands County

County Woodlands County

Province Alberta

Postal Code T7S1N9

### \$249,900

0 Bedroom, 0.00 Bathroom, Land on 160.00 Acres

NONE, Rural Woodlands County, Alberta

"SURROUNDED BY CROWN LAND ON ALL SIDES - FULL QUARTER !!!" Want a full quarter section with no neighbors for miles? This 160 acres is located in Woodlands County, is all bush, and is surrounded by Crown land on all sides and can only be accessed by quad or sled. The perfect location to camp out away from any people. Excellent recreational quarter for hunting or just to get away from it all and be one with nature. Totally private as the nearest road is approximately 2.5 km away. Annual oil lease revenue of \$1900.00.