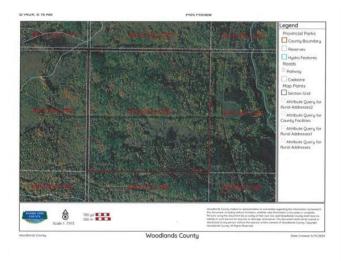

### \$249,900

0 Bedroom, 0.00 Bathroom, Land on 160.00 Acres

NONE, Rural Woodlands County, Alberta

"SURROUNDED BY CROWN LAND ON ALL SIDES - FULL QUARTER !!!" Want a full quarter section with no neighbors for miles? This 160 acres is located in Woodlands County, is all bush, and is surrounded by Crown land on all sides and can only be accessed by quad or sled. The perfect location to camp out away from any people. Excellent recreational quarter for hunting or just to get away from it all and be one with nature. Totally private as the nearest road is approximately 2.5 km away. Annual oil lease revenue of \$1900.00.