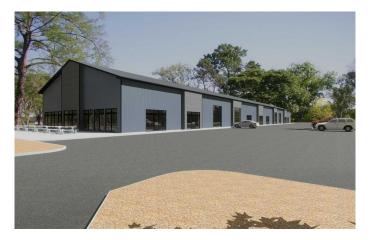

### \$302,595

0 Bedroom, 0.00 Bathroom, Commercial on 0.00 Acres

NONE, Strathmore, Alberta

Investors, Businesses, here is a great new space HWY-C! Just on south side of #1 HWY coming into Strathmore from the west. 2124 sqft space can be built out to suit. 8 units already sold! This list price is the shell of the unit.