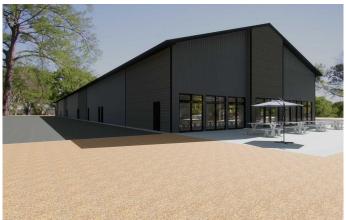

### \$302,595

0 Bedroom, 0.00 Bathroom, Commercial on 0.00 Acres

NONE, Strathmore, Alberta

Investors, Businesses, here is a great new space HWY-C! Just on south side of #1 HWY coming into Strathmore from the west. 2124 sqft space can be built out to suit. 8 units already sold! This list price is the shell of the unit.