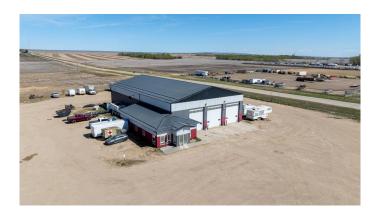

## \$3,400,000

0 Bedroom, 0.00 Bathroom, Commercial on 20.97 Acres

Emerson Trail Industrial Park, Rural Grande Prairie No. 1, County of, Alberta

This 9,914 SF shop was completed in 2015 and is situated on a 20.97-acre lot with 7.33 acres fenced and graveled providing plenty of room to grow. The shop offers three 120' drive-thru bays, 3 phase power, and 1,274 SF office space consisting of 4 offices, washrooms, and a reception area. This building is ideal for any growing company and ready for any business looking to operate efficiently in their own space today. To book a showing or for more information call your local Commercial Realtor®.