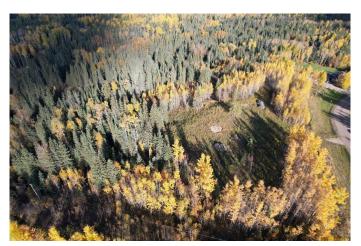

#### \$109,900

0 Bedroom, 0.00 Bathroom, Land on 5.08 Acres

NONE, Rural Woodlands County, Alberta

Stunning 5.07 acre lot that is freshly cleared providing a future buyer with a perfect clean slate to build on. There is potential of a house design with a walk out basement. The different elevations add some dimension, and adventure with this land bordering Beaver Creek down below, a perfect little picnic spot to cool off and hang out on the weekends. This subdivision is very close to town and has a wonderful community of nieghbours mixed with the perfect amount of privacy.