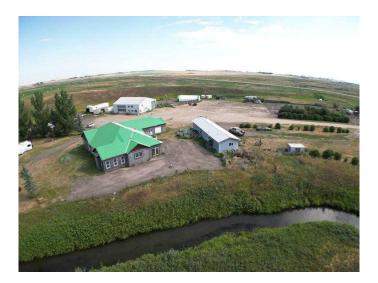

### \$1,350,000

0 Bedroom, 0.00 Bathroom, Agri-Business on 126.93 Acres

NONE, Rural Wheatland County, Alberta

Revenue opportunities in so many ways. This great investment has it all. 90 acres of hay, Clay pit with approximately 1,000,000 meters of clay, serviced camping spots, heated 40x45 shop with sandblasting bay attached 20x60, fabric shop 27x50, 1120 sqft mobile home and unfinished 2900+sqft home with attached garage. Contact realtor for more information.