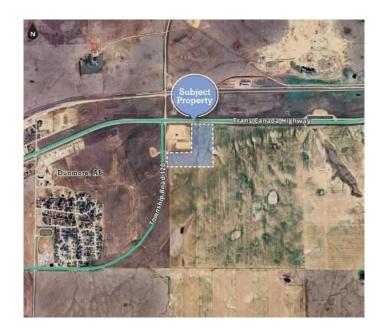

#### \$1,481,400

0 Bedroom, 0.00 Bathroom, Land on 16.46 Acres

Dunmore Industrial, Rural Cypress County, Alberta

Prime Development opportunity: 16.46 acres of high visibility land, strategically located less than 10 minutes from Medicine Hat just off the Trans Canada Highway. Anchored by a UFA Cardlock and Bulk Fuel Station, this property is zoned for both Highway Commercial and Industrial development, offering flexibility for various business ventures.